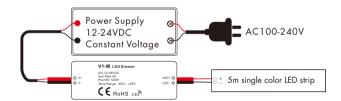

ars                                        |  |
| Protection              | Reverse polarity<br>Over heat<br>Short circuit |  |

| Dimming data       |                         |  |
|--------------------|-------------------------|--|
| Input signal       | RF 2.4GHz               |  |
| Control distance   | 30m(Barrier-free space) |  |
| Dimming gray scale | 4096 (2^12) levels      |  |
| Dimming range      | O-100%                  |  |
| Dimming curve      | Logarithmic             |  |
| PVVM Frequency     | 500Hz (default)         |  |

| Environment             |                  |
|-------------------------|------------------|
| Operation temperature   | Ta:-30°C ~ +55°C |
| Case temperature (Max.) | Tc: +85°C        |
| IP rating               | IP20             |

# Wiring Diagram





Dimming remote

User Manual Ver 1.0.5

### Match Remote Control

#### Match:

Switch off the power of the receiver, then switch on power, repeat again.

Immediately short press on/off key (single zone remote) or zone key (multiple zone remote) 3 times on the remote. The light blinks 3 times means match is successful.

#### Delete:

Switch off the power of the receiver, then switch on power, repeat again.

Immediately short press on/off key (single zone remote) or zone key (multiple zone remote). 5 times on the remote. The liaht blinks 5 times means all matched remotes were deleted.

## Application notes

#### 1. All the receivers in the same zone.



RF remote

Auto-transmitting: One receiver can transmit the signals from the remote to another receiver within 30m, as long as there is a