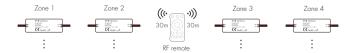

.

## Application notes

#### 1. All the receivers in the same zone.



RF remote

Auto-transmitting: One receiver can transmit the signals from the remote to another receiver within 30m, as long as there is a receiver within 30m, the remote control distance can be limitless.

**Auto-synchronization**: Multiple receivers within 30m distance can work synchronously when they are controlled by the same remote.

Receiver placement may offer up to 30m communication distance. Metals and other metal materials will reduce the range.

Strong signal sources such as WiFi routers and microwave ovens will affect the range.

We recommend for indoor applications that receiver placements should be no further apart than 15m.

#### 2. Each receiver(one or more) in a different zone, like zone 1, 2, 3 or 4.



## Dimming Curve



## Malfunctions analysis & troubleshooting

| Malfunctions                | Causes                                                                                                   | Troubleshooting                                                      |
|-----------------------------|----------------------------------------------------------------------------------------------------------|----------------------------------------------------------------------|
| No light                    | No power.     Wrong connection or insecure.                                                              | Check the power.     Check the connection.                           |
| No response from the remote | The battery has no power.     Beyond controllable distance.     The cont