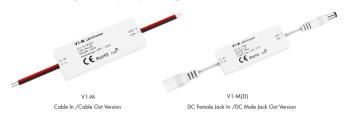

## Model No.: V1-M, V1-M(D)

1 channel constant voltage/Max 5A output/Step-less dimming/Wireless remote control

## Model List

F© C (€ RoHS emc LVD RED

| Model   | Photo                                                                                                                                                                                                                                                                                                                                                                                                                                                                                                                                                                                                                                                                                                                                                                                                                                                                                                                                                                                                                                                                                                                                                                                                                                                                                                                                                                                                                                                                                                                                                                                                                                                                                                                                                                                                                                                                                                                                                                                                                                                                                                                        | Power Connector         | LED Connector           |
|---------|------------------------------------------------------------------------------------------------------------------------------------------------------------------------------------------------------------------------------------------------------------------------------------------------------------------------------------------------------------------------------------------------------------------------------------------------------------------------------------------------------------------------------------------------------------------------------------------------------------------------------------------------------------------------------------------------------------------------------------------------------------------------------------------------------------------------------------------------------------------------------------------------------------------------------------------------------------------------------------------------------------------------------------------------------------------------------------------------------------------------------------------------------------------------------------------------------------------------------------------------------------------------------------------------------------------------------------------------------------------------------------------------------------------------------------------------------------------------------------------------------------------------------------------------------------------------------------------------------------------------------------------------------------------------------------------------------------------------------------------------------------------------------------------------------------------------------------------------------------------------------------------------------------------------------------------------------------------------------------------------------------------------------------------------------------------------------------------------------------------------------|-------------------------|-------------------------|
| V1-M    | V1-M LED Dismar  0 v                                                                                                                                                                                                                                                                                                                                                                                                                                                                                                                                                                                                                                                                                                                                                                                                                                                                                                                                                                                                                                                                                                                                                                                                                                                                                                                                                                                                                                                                                                                                                                                                                                                                                                                                                                                                                                                                                                                                                                                                                                                                                                         | Red/Black Cable<br>10cm | Red/Black Cable<br>10cm |
| V1-M(D) | V1.48 LED Somer    V1.48 LED Somer   V1.48 LED Somer   V1.48 LED Somer   V1.48 LED Somer   V1.48 LED Somer   V1.48 LED Somer   V1.48 LED Somer   V1.48 LED Somer   V1.48 LED Somer   V1.48 LED Somer   V1.48 LED Somer   V1.48 LED Somer   V1.48 LED Somer   V1.48 LED Somer   V1.48 LED Somer   V1.48 LED Somer   V1.48 LED Somer   V1.48 LED Somer   V1.48 LED Somer   V1.48 LED Somer   V1.48 LED Somer   V1.48 LED Somer   V1.48 LED Somer   V1.48 LED Somer   V1.48 LED Somer   V1.48 LED Somer   V1.48 LED Somer   V1.48 LED Somer   V1.48 LED Somer   V1.48 LED Somer   V1.48 LED Somer   V1.48 LED Somer   V1.48 LED Somer   V1.48 LED Somer   V1.48 LED Somer   V1.48 LED Somer   V1.48 LED Somer   V1.48 LED Somer   V1.48 LED Somer   V1.48 LED Somer   V1.48 LED Somer   V1.48 LED Somer   V1.48 LED Somer   V1.48 LED Somer   V1.48 LED Somer   V1.48 LED Somer   V1.48 LED Somer   V1.48 LED Somer   V1.48 LED Somer   V1.48 LED Somer   V1.48 LED Somer   V1.48 LED Somer   V1.48 LED Somer   V1.48 LED Somer   V1.48 LED Somer   V1.48 LED Somer   V1.48 LED Somer   V1.48 LED Somer   V1.48 LED Somer   V1.48 LED Somer   V1.48 LED Somer   V1.48 LED Somer   V1.48 LED Somer   V1.48 LED Somer   V1.48 LED Somer   V1.48 LED Somer   V1.48 LED Somer   V1.48 LED Somer   V1.48 LED Somer   V1.48 LED Somer   V1.48 LED Somer   V1.48 LED Somer   V1.48 LED Somer   V1.48 LED Somer   V1.48 LED Somer   V1.48 LED Somer   V1.48 LED Somer   V1.48 LED Somer   V1.48 LED Somer   V1.48 LED Somer   V1.48 LED Somer   V1.48 LED Somer   V1.48 LED Somer   V1.48 LED Somer   V1.48 LED Somer   V1.48 LED Somer   V1.48 LED Somer   V1.48 LED Somer   V1.48 LED Somer   V1.48 LED Somer   V1.48 LED Somer   V1.48 LED Somer   V1.48 LED Somer   V1.48 LED Somer   V1.48 LED Somer   V1.48 LED Somer   V1.48 LED Somer   V1.48 LED Somer   V1.48 LED Somer   V1.48 LED Somer   V1.48 LED Somer   V1.48 LED Somer   V1.48 LED Somer   V1.48 LED Somer   V1.48 LED Somer   V1.48 LED Somer   V1.48 LED Somer   V1.48 LED Somer   V1.48 LED Somer   V1.48 LED Somer   V1.48 LED Somer   V1.48 LED Somer   V1.48 LED | 5.5mm DC<br>Female Jack | 5.5mm DC<br>Male Jack   |