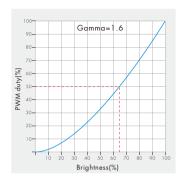

| Dimming data       |                         |  |
|--------------------|-------------------------|--|
| Input signal       | RF 2.4GHz               |  |
| Control distance   | 30m(Barrier-free space) |  |
| Dimming gray scale | 4096 (2^12) levels      |  |
| Dimming range      | O-100%                  |  |
| Dimming curve      | Logarithmic             |  |
| PVVM Frequency     | 500Hz (default)         |  |

## Dimming Curve